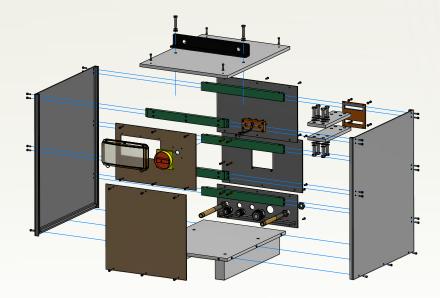

## Q500 water cooled rectifier with enclosure IP65

Front View

## Material:

Polypropylene PP-s Flame retardant.
Self-extinguishing
UL 94 Standard, V2 grade.
Non-toxicity material.
Good resistance to acids and alkalis.

- One Cable gland PG M40 x 1,5 for main power cable
- Two Cable gland PG M25 x 1,5 for communication cables.
- Output pole are available via copper bars with projection 140 mm and cross section 100 x 15 mm.
- Display and keyboard are protected by a transparent and opening panel in polycarbonate.

## Requirements:

- Max output Power: only 20% less than IP42 version.
- Max ambient temperature: 40 C.
- Input water temperature: 19 28 C.

Front view

Back/Side view

Exploded view