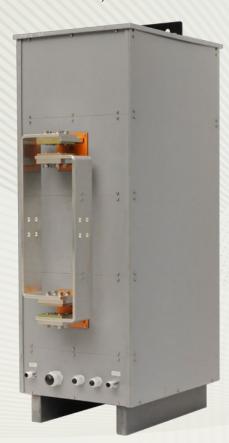

## Requirements:

- Max output Power: only 20% less than IP42 version.
- Max ambient temperature: 40 C.
- Input water temperature: 19 28 C.

Front view

Back/Side view

Exploded view