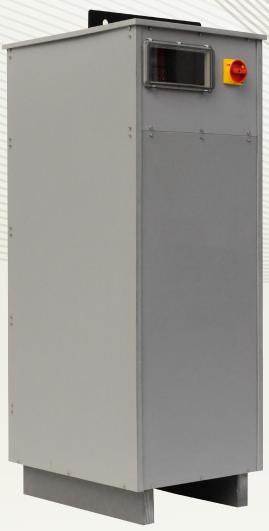

## Q500 water cooled rectifier with enclosure IP65

Front View

## Requirements:

- Max output Power: only 20% less than IP42 version.
- Max ambient temperature: 40 C.
- Input water temperature: 19 28 C.

Front view

Back/Side view

Exploded view