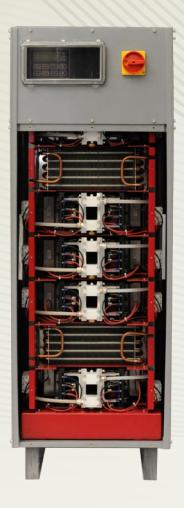

## Material:

Polypropylene PP-s Flame retardant.
Self-extinguishing
UL 94 Standard, V2 grade.
Non-toxicity material.
Good resistance to acids and alkalis.

- One Cable gland PG M40 x 1,5 for main power cable
- Two Cable gland PG M25 x 1,5 for communication cables.
- Output pole are available via copper bars with projection 140 mm and cross section 100 x 15 mm.
- Display and keyboard are protected by a transparent and opening panel in polycarbonate.

## Requirements:

- Max output Power: only 20% less than IP42 version.
- Max ambient temperature: 40 C.
- Input water temperature: 19 28 C.

Front view

Back/Side view

Exploded view