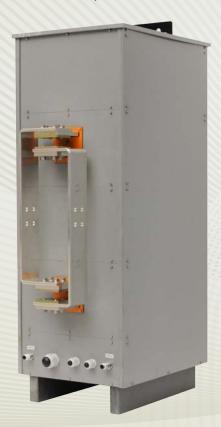

## Requirements:

- Max output Power: only 20% less than IP42 version.
- Max ambient temperature: 40 C.
- Input water temperature: 19 28 C.

Front view

Back/Side view

Exploded view