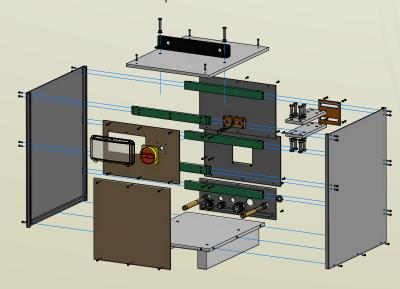

## Q500 water cooled rectifier with enclosure IP65

Front View

## Material:

Polypropylene PP-s Flame retardant.
Self-extinguishing
UL 94 Standard, V2 grade.
Non-toxicity material.
Good resistance to acids and alkalis.

- One Cable gland PG M40 x 1,5 for main power cable
- Two Cable gland PG M25 x 1,5 for communication cables.
- Output pole are available via copper bars with projection 140 mm and cross section 100 x 15 mm.
- Display and keyboard are protected by a transparent and opening panel in polycarbonate.

## Requirements:

- Max output Power: only 20% less than IP42 version.
- Max ambient temperature: 40 C.
- Input water temperature: 19 28 C.

Front view

Back/Side view

Exploded view