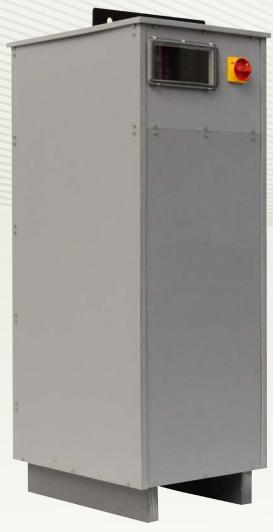

## Q500 water cooled rectifier with enclosure IP65

Front View

## Requirements:

- Max output Power: only 20% less than IP42 version.
- Max ambient temperature: 40 C.
- Input water temperature: 19 28 C.

Front view

Back/Side view

Exploded view