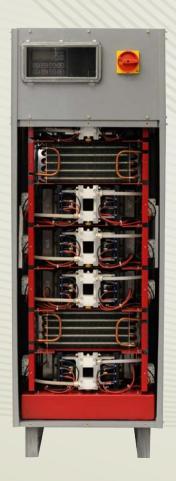

## Requirements:

- Max output Power: only 20% less than IP42 version.
- Max ambient temperature: 40 C.
- Input water temperature: 19 28 C.

Front view

Back/Side view

Exploded view